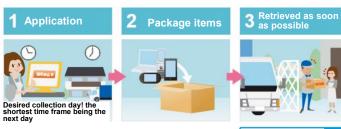

#### Items collected by courier

Applications can be made online using personal computers or smartphones) at Renet Japan Co., Ltd., which has been designated by the country. So, the courier will come to the home/address at the desired date (the shortest time frame being the next day).

The fee: If the collection destination address is within Kodaira, and if you include a personal computer, one box will be free at a time (optional service fee may be charged).

Details / Application on the WEB

    For details on how to dispose personal computers and the fee amount, please contact the maker or visit the website of the PC 3R Promotion Association (http://www.pc3r.jp/).
- Applicants apply online via (personal computer or smartphone) to Renet Japan Co., Ltd. (see page 17), which is a national certified business operator, and the courier collects it from the home (the shortest time frame being the next day). Application by phone cannot be done. Fee: one box is free for each use (If the collection address is in Kodaira city) For information on optional service charges, and the application and details, please visit LINNET JAPAN CO., LTD's website (http://www.rent)