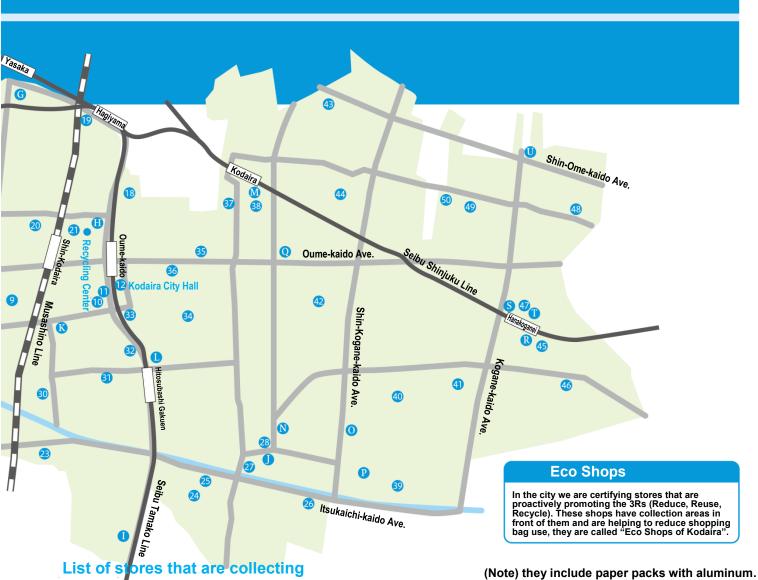

# List of refuse collection places

As of the end of November 2018

**B** 

Tamagawajosui

Seibu Hajima Line

#### Places were collections take place

|     |                                                      | -                           |            |                                        |
|-----|------------------------------------------------------|-----------------------------|------------|----------------------------------------|
| No. | Name of collection place                             | Location                    | White tray | Paper packs<br>(including<br>aluminum) |
| 1   | Nakajima Community Center                            | 26-9 Nakajima-cho           | 0          | 0                                      |
| 2   | Josui Shin-machi Community<br>Center                 | 1-14-18 Josui<br>Shin-machi | 0          | 0                                      |
| 3   | Kamijiuku Public Hall                                | 1-308 Ogawa-cho             | 0          | 0                                      |
| 4   | Kamijuken Library                                    | 1-345 Ogawa-cho             | -          | 0                                      |
| 5   | 7/11 that is in front of Kodaira<br>Soka High School | 1-891-3 Ogawa-cho           | 0          | 0                                      |
| 6   | Tachikawa Rice Store                                 | 1-937 Ogawa-cho             | $\circ$    | 0                                      |
| 7   | Ogawa Public Hall                                    | 1-1012 Ogawa-cho            | 0          | 0                                      |
| 8   | Ogawa-cho Ichi-chome<br>Children's Hall              | 1-3045 Ogawa-cho            | $\circ$    | 0                                      |
| 9   | Ogawa-cho Ni-chome<br>Children's Hall                | 2-1154 Ogawa-cho            | 0          | 0                                      |
| 10  | Chuo Public Hall                                     | 2-1325 Ogawa-cho            | 0          | 0                                      |
| 11  | Chuo Library                                         | 2-1325 Ogawa-cho            | -          | 0                                      |
| 12  | Kodaira City Hall                                    | 2-1333 Ogawa-cho            | $\circ$    | 0                                      |
| 13  | Amaike Supermarket                                   | 1-19-10 Ogawa Nishi-machi   | 0          | 0                                      |
| 14  | Ogawa Nishi-machi Nakajuku<br>Community Center       | 2-30-1 Ogawa Nishi-machi    | 0          | 0                                      |
| 15  | Seibu Citizen Center                                 | 4-10-13 Ogawa Nishi-machi   | 0          | 0                                      |
| 16  | Ogawa Nishi-machi<br>Community Center                | 5-4-17 Ogawa Nishi-machi    | $\circ$    | 0                                      |
| 17  | Welfare Center for the Disabled                      | 5-25-15 Ogawa Nishi-machi   | -          | 0                                      |
| 18  | Ogawa Higashi-cho<br>Community District Center       | 1805 Ogawa Higashi-cho      | $\circ$    | 0                                      |
| 19  | Kodaira Genki Village Ogawa<br>Eastern               | 4-2-10gawa Higashi-cho      | $\circ$    | 0                                      |
| 20  | Kodaira Second Eastern<br>Region Center              | 5-9-1 Ogawa Higashi-cho     | 0          | 0                                      |
| 21  | Kodaira Post Office                                  | 5-16-10gawa Higashi-cho     | -          | 0                                      |
| 22  | Sewerage Contact Hall                                | 1-25-31 Josui Hon-cho       | 0          | 0                                      |
| 23  | Josui Hon-cho Community<br>Center                    | 3-11-11 Josui Hon-cho       | 0          | 0                                      |
| 24  | Josui Minami Public Hall                             | 1-27-1 Josui Minami-cho     | $\circ$    | 0                                      |
| 25  | Josui Minami-cho it-chome shopping area 7/11         | 1-31-26 Josui Minami-cho    | 0          | 0                                      |
| 26  | Takasugi Rice Store                                  | 3-18-15 Josui Minami-cho    | $\circ$    | 0                                      |
| 27  | Kihei Community Center                               | 1-10-9 Kihei-cho            | 0          | 0                                      |

| 28 | Kihei Library                                          | 3-3-18 Kihei-cho                 | - | 0 |
|----|--------------------------------------------------------|----------------------------------|---|---|
| 29 | General Civic Gymnasium                                | 1-1-1 Tsuda-machi                | - | 0 |
| 30 | Tsuda Library and Tsuda<br>Public Hall                 | 3-11-1 Tsuda-machi               | 0 | 0 |
| 31 | Gakuen Nishii-cho<br>Community Center                  | 2-12-22 Gakuen Nishi-machi       | 0 | 0 |
| 32 | Post Office in front of<br>Hitotsubashi Gakuen Station | 2-28-29 Gakuen Nishi-machi       | _ | 0 |
| 33 | Welfare Hall                                           | 1-19-13<br>Gakuen Higashi-cho    | - | 0 |
| 34 | Gakuen-cho Community<br>Center                         | 1-19-13<br>Gakuen Higashi-cho    | 0 | 0 |
| 35 | Nakamachi Terrace                                      | 145 Nakamachi                    | 0 | 0 |
| 36 | Maruyasu Fresh Tama Store                              | 611-1 Nakamachi                  | 0 | 0 |
| 37 | Kodaira Amaike<br>Supermarket                          | 1-7-5 Misono-cho                 | 0 | 0 |
| 38 | Misono Community Center                                | 1-19-2 Misono-cho                | 0 | 0 |
| 39 | Miyuki Community Center                                | 58 Miyuki-cho                    | 0 | 0 |
| 40 | Suzuki Community Center                                | 1-400 Suzuki-cho                 | 0 | 0 |
| 41 | Suzuki Public Hall                                     | 2-772 Suzuki-cho                 | 0 | 0 |
| 42 | Tenjin Community Center                                | 4-3-1 Tenjin-cho                 | 0 | 0 |
| 43 | Onuma Community Center                                 | 2-17-33 Onuma-cho                | 0 | 0 |
| 44 | Onuma Public Hall                                      | 7-1-17 Onuma-cho                 | 0 | 0 |
| 45 | Hanakogane Minami<br>Community Center                  | 2-12-6<br>Hanakoganei Minami-cho | 0 | 0 |
| 46 | Hanagoganei Children's Hall                            | 3-3-17<br>Hanakoganei Minami-cho | 0 | 0 |
| 47 | Municipal Office Eastern<br>Branch                     | 1-8-1 Hanakoganei                | - | 0 |
| 48 | Hanakoganei Kita<br>Community Center                   | 3-10-1 Hanakoganei               | 0 | 0 |
| 49 | Hanakoganei Kita<br>Community Center                   | 5-41-3 Hanakoganei               | 0 | 0 |
| 50 | Hanakogane Lawson 100<br>Store                         | 8-33-15 Hanakoganei              | 0 | 0 |

| List of slores that are collecting |                                          |                          |                                |                 |                     |                     | (Note) they include paper packs with aluminu |               |                        |                     |               |            |                    |                                                           |
|------------------------------------|------------------------------------------|--------------------------|--------------------------------|-----------------|---------------------|---------------------|----------------------------------------------|---------------|------------------------|---------------------|---------------|------------|--------------------|-----------------------------------------------------------|
| No.                                | Store Name                               | Eco<br>Certified<br>Shop | Location                       | Plastic bottles | Plastic bottle caps | White colored trays | Colored<br>trays                             | Plastic trays | Egg packs<br>(plastic) | Paper<br>packs      | Aluminum cans | Steel cans | Glass bottles/Jars | And<br>others                                             |
| A                                  | Co-op Mirai Mini Co-op Takanodai Store   | $\circ$                  | 3-10-8 Josui Shin-machi        | 0               |                     | 0                   |                                              | $\circ$       | 0                      | 0                   | 0             |            |                    |                                                           |
| В                                  | Seiyu Higashiyamato Store                | $\circ$                  | 1-396-1 Ogawa-cho              |                 |                     | 0                   | 0                                            |               |                        | 0                   |               |            |                    |                                                           |
| C                                  | Inageya Kodaira Ogawabashi Store         | $\circ$                  | 1-432-1 Ogawa-cho              | 0               | 0                   | 0                   | 0                                            |               |                        | (Note)              | 0             | $\circ$    | $\bigcirc$         | Poly Bags                                                 |
| D                                  | Saeki Takanodai Food Center              |                          | 1-1097 Ogawa-cho               |                 |                     | 0                   |                                              | 0             |                        | 0                   |               |            |                    |                                                           |
| E                                  | Co-op Mirai Ogawa Nishi-machi Store      | 0                        | 1-2-1 Ogawa Nishi-machi        | 0               | 0                   | 0                   | 0                                            |               | 0                      | 0                   | 0             |            |                    | Plastic trays<br>(transparent only), fruit<br>packs, etc. |
| F                                  | Mami Mart Kodaira Ogawa Store            | 0                        | 1-6-20 Ogawa Higashi-cho       | 0               |                     | 0                   | 0                                            | 0             |                        | 0                   | 0             | 0          |                    |                                                           |
| G                                  | Ion Food Style Kodaira Store             | 0                        | 2-12-1 Ogawa Higashi-cho       | 0               |                     | 0                   | 0                                            | 0             | 0                      | 0                   | 0             | 0          |                    | Newspapers,<br>magazines, leaflets,<br>books, cardboard   |
| Н                                  | TAIRAYA Kodaira Shop                     | 0                        | 5-20-16 Ogawa Higashi-cho      | 0               |                     | 0                   | 0                                            |               |                        | 0                   | 0             | 0          |                    | Newspapers,<br>Magazines                                  |
| I                                  | Summit Store Kodaira Josui Hon-cho Store | 0                        | 5-13-1 Josui Hon-cho           | 0               |                     | 0                   | 0                                            |               |                        | 0                   | 0             |            |                    |                                                           |
| J                                  | Gyomu Supermarket Kodaira Shop           |                          | 1-14-28 Kihei-cho              | 0               |                     |                     |                                              |               |                        |                     | 0             | 0          |                    |                                                           |
| K                                  | Inageya Kodaira Gakuen Nishi-cho Store   | 0                        | 3-30-18 Gakuen Nishi-machi     | 0               |                     | 0                   |                                              |               |                        | 0                   |               |            |                    |                                                           |
| L                                  | Maruetsu Hitotsubashi Gakuen Store       |                          | 1-4-5 Gakuen Higashi-cho       | 0               |                     | 0                   | 0                                            |               |                        | O <sub>(Note)</sub> |               |            |                    |                                                           |
| M                                  | Seiyu Kodaira Store                      | 0                        | 1-33-2 Misono-cho              |                 |                     | 0                   | 0                                            |               |                        | 0                   |               |            |                    |                                                           |
| N                                  | Inageya Kodaira Megurita Store           | $\circ$                  | 92-1 Megurita-cho              | 0               | 0                   | 0                   |                                              |               |                        | O <sub>(Note)</sub> |               |            |                    |                                                           |
| О                                  | Co-op Mirai Megurita Store               | $\circ$                  | 305-5 Megurita-cho             | 0               | $\circ$             | 0                   | $\circ$                                      | $\circ$       | $\circ$                | 0                   | 0             |            |                    |                                                           |
| P                                  | Yaoko Kodaira Megurita-cho Store         | $\circ$                  | 340-1 Megurita-cho             | 0               | 0                   | 0                   | 0                                            |               |                        | 0                   | 0             |            |                    |                                                           |
| Q                                  | Inageya Kodaira Tenjin Store             | 0                        | 2-1-1 Tenjin-cho               | 0               | 0                   | 0                   | 0                                            |               |                        | 0                   |               |            |                    |                                                           |
| R                                  | Peacock Store Hanakoganei Store          | 0                        | 1-25-29 Hanakoganei Minami-cho | 0               |                     | 0                   | 0                                            |               |                        | 0                   |               |            |                    |                                                           |
| S                                  | Seiyu Hanakoganei Store                  | 0                        | 1-2-23 Hanakoganei             |                 |                     | 0                   | 0                                            |               |                        | 0                   |               |            |                    |                                                           |
| T                                  | Inageya Hanakoganei-ekimae Store         | 0                        | 1-8-3 Hanakoganei              | 0               | 0                   | 0                   |                                              |               |                        | 0                   |               |            |                    |                                                           |
| U                                  | Co-op Mirai Hanakoganei Store            | 0                        | 3-22-2 Hanakoganei             | 0               |                     | 0                   | 0                                            | 0             | 0                      | 0                   | 0             | 0          |                    |                                                           |