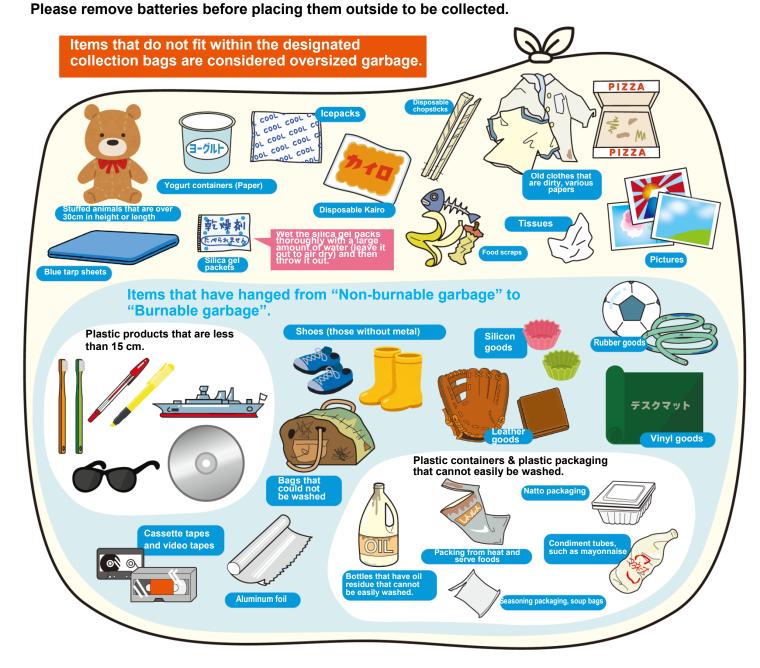

## How to dispose burnable garbage

Please place in the yellow garbage bags.

As of now, non-burnable items including those that cannot easily be washed, plastic containers and plastic packaging, leather goods, vinyl goods, rubber goods (including silicon), plastic containers that are smaller than 15 cm, have become burnable garbage.

#### 

Items that are not included within designated collection bags, such as bamboo shoots, are considered oversized garbage. When cylinder or stick shaped garbage is placed within its designated disposal bag, be sure to securely tie the opening shut.

## **How to dispose non-burnable garbage**

Please place in the designated opaque bag.

Ceramics, glass, plastic products more than 15 cm in length, and metals are non-burnable garbage.

Please remove batteries before placing them outside to be collected.