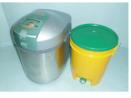

## **How to dispose non-burnable garbage**

Please place in the designated opaque bag.

Ceramics, glass, plastic products more than 15 cm in length, and metals are non-burnable garbage.

Please remove batteries before placing them outside to be collected.

**↑**Caution

Please wrap these items such as broken objects, knives such as kitchen knives, nails, needles, and razor blades in newspaper and cloth so that passersby and the collection workers do not get injured. Write "Kiken" on the designated collection bag before placing it out to be collected.