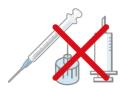

## ms that should be returned to the prope edical institutions.

Sharp objects such as injection needles, syringes with needles, and pen injectors as they cannot be collected in the city.