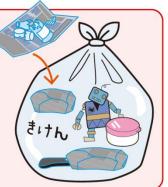

**↑**Caution

Please wrap these items such as broken objects, knives such as kitchen knives, nails, needles, and razor blades in newspaper and cloth so that passersby and the collection workers do not get injured. Write "Kiken" on the designated collection bag before placing it out to be collected.