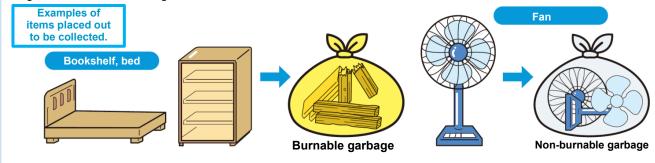

## How to dispose burnable garbage

Please place in the yellow garbage bags.

As of now, non-burnable items including those that cannot easily be washed, plastic containers and plastic packaging, leather goods, vinyl goods, rubber goods (including silicon), plastic containers that are smaller than 15 cm, have become burnable garbage.

## **How to dispose non-burnable garbage**

Please place in the designated opaque bag.

Ceramics, glass, plastic products more than 15 cm in length, and metals are non-burnable garbage.

Please remove batteries before placing them outside to be collected.