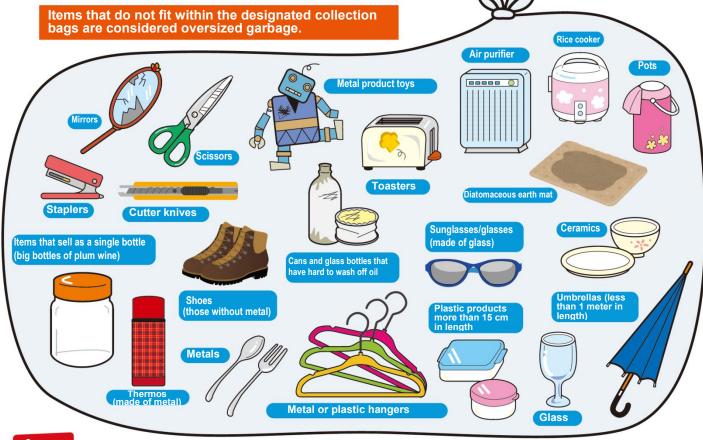

#### 

Items that are not included within designated collection bags, such as bamboo shoots, are considered oversized garbage. When cylinder or stick shaped garbage is placed within its designated disposal bag, be sure to securely tie the opening shut.

## **How to dispose non-burnable garbage**

Please place in the designated opaque bag.

Ceramics, glass, plastic products more than 15 cm in length, and metals are non-burnable garbage.

Please remove batteries before placing them outside to be collected.

Ceramic dishes can be recycled (reused as is) or recycled as a raw material for other ceramics and can be placed with recycled charcoal (see page 17).

Umbrellas (or long items under 1 meter in length) must be put in a designated collection bag that is longer than half of the length of the item, and the designated bag should be closed tightly.