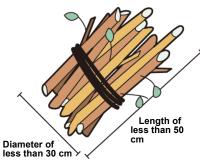

#### Tree branches (they are made into wood chips and are recycled into products.)

Tree branches that are cut at home are collected separately from other burnable garbage. Branches must be less than 10 cm in diameter, as shown in the diagram on the left, a bundle of branches must be less than 50 cm in length and 30 cm in diameter. If those regulations are followed, 5 bundles can be collected for free at a time.

- Branches that have a diameter of 10 cm or more, or if 6 bundles are placed outside to be collected, they become oversized garbage.
- Please apply to Kodaira City Waste Collection Reception Center (phone 03-5715-1774). For branches of wood that have a diameter of 20cm or more please contact the Resource Circulation Section.
- If you hired a company to clear your trees or grass, please have them dispose of the material.