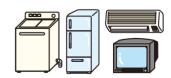

## Items that cannot be collected by the city

How to dispose air conditioners, TVs, refrigerators/freezers, washing machines, and clothes dryers

- These cannot be collected as oversized garbage within the city.
- In the case of a replacement, please bring it to a retailer that will replace it and dispose of it.
- If you are wanting to simply dispose of it, please consult the store in which it
  was originally purchased from on how to dispose of it.
- If the original store that it was purchased from is unknown, and if it cannot be collected from the original store due to distance - please dispose of it in the following way.

At Japan Post Bank or post office (savings window) make the transfer for the home appliance recycling fee.

As household appliance recycling fees varie depending on the manufacturer, please check the manufacturer name and item size beforehand.

\* Anywhere within the country, the Japan Post Bank or the post office (savings window) can handle this issue.

Asking for transportation

In case you cannot personally transport the item, ask the collecting / transporting company on the right hand table, or have it accepted at the business center. (Toll)