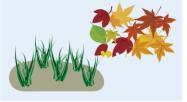

#### Grass and leaf garbage is collect by volunteers

Please divide fallen leaves and grasses that come from the household into 5 bags per collections.

- \* If you hired a company to clear your trees or grass, please have them dispose of the material.
- lease separate the garbage collected by the volunteer cleaners into "burnable" and "non-burnable" garbage and mark them properly with the volunteer seal distributed by the city.