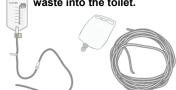

#### Items that are burnable garbage

Drip tubes and urine collection bags are burnable garbage. Please drain the waste into the toilet.